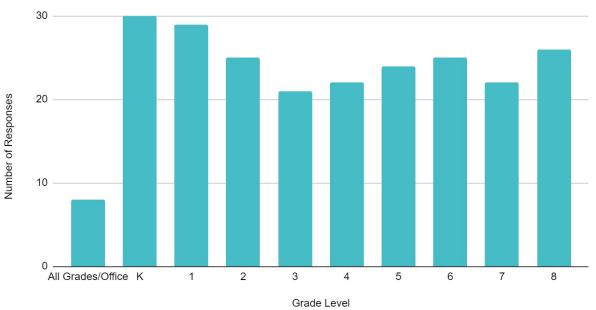

All Families

## Pierce's Use of Clark Road Survey - Summary

Please indicate the current grade level of your child/children.

What grade level(s) and subject(s) do you primarily work with at PSB? (Staff)