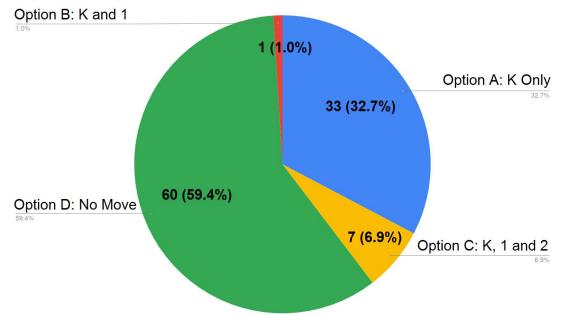

## Results:

|                                              | K only | K and 1 | K, 1, and 2 | No Move |
|----------------------------------------------|--------|---------|-------------|---------|
| Families                                     | 29.0%  | 2.0%    | 13.7%       | 55.4%   |
| Families with an<br>incoming K<br>student(s) | 32.7%  | 1.0%    | 6.9%        | 59.4%   |
| Staff                                        | 6.2%   | 0.0%    | 7.4%        | 86.4%   |

## Pierce's Use of Clark Road Survey - Summary

Families with student(s) entering Kindergarten at Pierce within the next 3 years