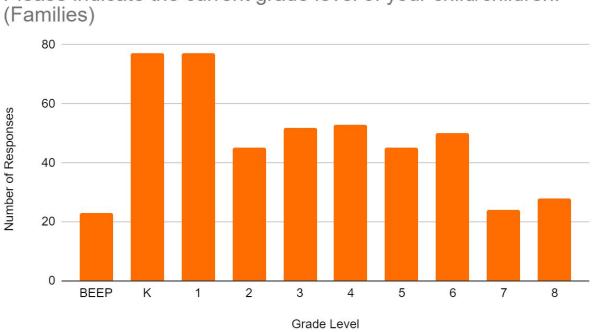

## Pierce's Use of Clark Road Survey - Summary

Please indicate the current grade level of your child/children.

What grade level(s) and subject(s) do you primarily work with at PSB? (Staff)