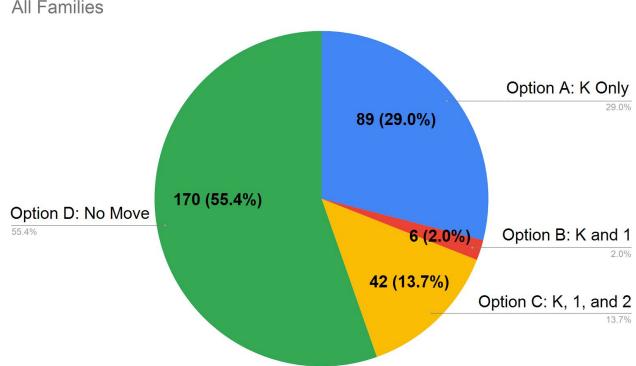

## Results:

|                                              | K only | K and 1 | K, 1, and 2 | No Move |
|----------------------------------------------|--------|---------|-------------|---------|
| Families                                     | 29.0%  | 2.0%    | 13.7%       | 55.4%   |
| Families with an<br>incoming K<br>student(s) | 32.7%  | 1.0%    | 6.9%        | 59.4%   |
| Staff                                        | 6.2%   | 0.0%    | 7.4%        | 86.4%   |

All Families