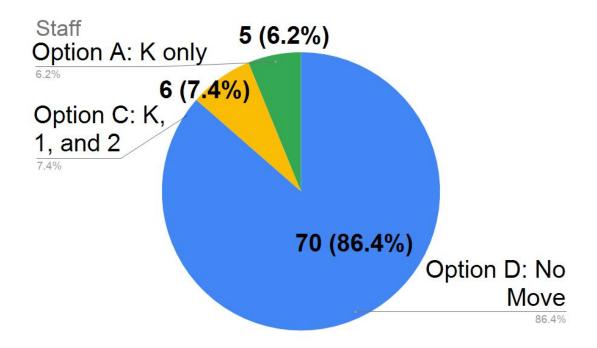

## Results:

|                                              | K only | K and 1 | K, 1, and 2 | No Move |
|----------------------------------------------|--------|---------|-------------|---------|
| Families                                     | 29.0%  | 2.0%    | 13.7%       | 55.4%   |
| Families with an<br>incoming K<br>student(s) | 32.7%  | 1.0%    | 6.9%        | 59.4%   |
| Staff                                        | 6.2%   | 0.0%    | 7.4%        | 86.4%   |